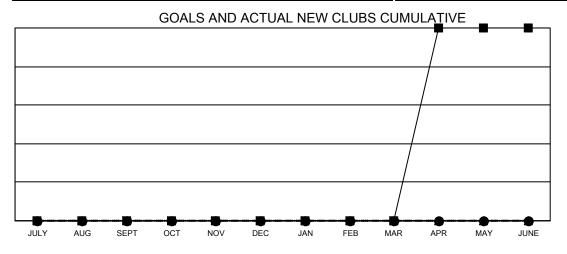

## ADDITION FIND GIVES SINCE OF

Multiple District 28

Results as of: 4/30/2023 LOCATION: UTAH

| Clubs         |               |             |               | Members               |                           |                         |                                                    |
|---------------|---------------|-------------|---------------|-----------------------|---------------------------|-------------------------|----------------------------------------------------|
|               | RESULTS FOR   | R 2022-2023 |               | RESULTS FOR 2022-2023 |                           |                         |                                                    |
| QUARTER       | NEW CLUB GOAL | NEW CLUBS   | DROPPED CLUBS | QUARTER               | MEMBER GROWTH NET<br>GOAL | MEMBER GROWTH<br>ACTUAL | DROPPED<br>MEMBERS ACTUAL<br>(including transfers) |
| JULY/AUG/SEPT | 0             | 0           | 0             | JULY/AUG/SE           | :PT 6                     | 49                      | 37                                                 |
| OCT/NOV/DEC   | 0             | 0           | 1             | OCT/NOV/DE            | C 6                       | 30                      | 23                                                 |
| JAN/FEB/MAR   | 0             | 0           | 0             | JAN/FEB/MAF           | 9                         | 32                      | 15                                                 |
| APR/MAY/JUNE  | 1             | 0           | 0             | APR/MAY/JUN           | NE 9                      | 14                      | 6                                                  |

- - CURRENT YEAR GOALS FOR NEW CLUBS
- ■ CURRENT YEAR ACTUAL NEW CLUBS
- ▲ LAST YEAR ACTUAL NEW CLUBS