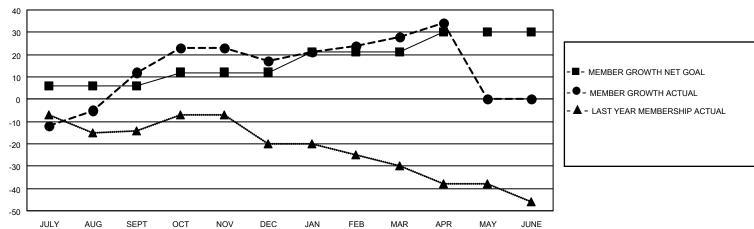

## ADDITION FIND GIVES SINCE OF

Multiple District 28

Results as of: 4/30/2023 LOCATION: UTAH

| Clubs         |               |             |               | Members               |                           |                         |                                                    |
|---------------|---------------|-------------|---------------|-----------------------|---------------------------|-------------------------|----------------------------------------------------|
|               | RESULTS FOR   | R 2022-2023 |               | RESULTS FOR 2022-2023 |                           |                         |                                                    |
| QUARTER       | NEW CLUB GOAL | NEW CLUBS   | DROPPED CLUBS | QUARTER               | MEMBER GROWTH NET<br>GOAL | MEMBER GROWTH<br>ACTUAL | DROPPED<br>MEMBERS ACTUAL<br>(including transfers) |
| JULY/AUG/SEPT | 0             | 0           | 0             | JULY/AUG/SE           | :PT 6                     | 49                      | 37                                                 |
| OCT/NOV/DEC   | 0             | 0           | 1             | OCT/NOV/DE            | C 6                       | 30                      | 23                                                 |
| JAN/FEB/MAR   | 0             | 0           | 0             | JAN/FEB/MAF           | 9                         | 32                      | 15                                                 |
| APR/MAY/JUNE  | 1             | 0           | 0             | APR/MAY/JUN           | NE 9                      | 14                      | 6                                                  |

## GOALS AND ACTUAL MEMBERS CUMULATIVE

| DROPPED CLUBS: 1 |    | 30 CLUBS OF 52 ADDED 1 OR MORE<br>NEW MEMBERS | GENDER DISTRIBUTION               |              |  |
|------------------|----|-----------------------------------------------|-----------------------------------|--------------|--|
|                  |    |                                               | MALE                              | 672 (69.71%) |  |
|                  |    |                                               | FEMALE                            | 292 (30.29%) |  |
| DROPPED MEMBERS  |    |                                               | NON BINARY                        | 0 (0.00%)    |  |
| DECEASED         | 13 |                                               | PREFER NOT TO ANSWER              | 0 (0.00%)    |  |
| CLUB CANCELLED   | 5  |                                               | TOTAL FAMILY UNIT MEMBERS         | 251          |  |
| OTHER            | 63 | CLICK HERE FOR CUMULATIVE                     | TOTAL FAMILE ONLY WILWIDERS       | 251          |  |
| TOTAL            | 81 | MEMBERSHIP DATA                               | FAMILY MEMBERS PAYING HAL<br>DUES | = 127        |  |